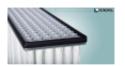

## Opis produktu

Filters cartridges NF 130/6 Nederman and others - innovative solution for the industry. Get to know Filtropol products

Filter cartridges are an integral part of a cassette dust collector. Such devices are used for cleaning furnance gases in the metallurgical, ceramic and heating products, as well as in processes related to the grinding and granulation of loose products. Get to know Filtron products.

Filter cartridge - short characteristics

The filter cartridges are a system of four or six rows consisting of twenty-two filter pockets. They are suspended from steel plate that separates the clean part from dirty part and acts as a supporting structure for the cassette. Each pocket is stiffened by the use of spring. The nozzle end is also a compressed air intake. This pocket density allows both increase the efficiency of the filter cassette and minimize the space occupied in the filter chamber.

The most important advantages of filter cartridges are:

- continous operation without interrupting production time,
- can be used for five years,
- high filtration efficincy even up to 1-2mg/cubic meter,
- can be installed outside the building,
- possibility to access the cassette from the contaminated side.
- modular design to take into account of need for installation in low rooms,
- easy installation and quick start-up,
- can be replaced by one person without using tools -saving time and money,
- low compressed air usage.
- low weight of a single cartridge: 12-15 kg.